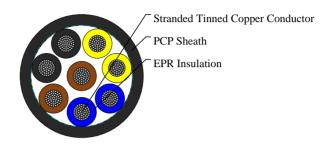

#### CABLE CONSTRUCTION

Conductors: Class 5 tinned copper conductors to BS6360.

Insulation: EPR type GP4 to BS 7655. Sheath: PCP type EM2 to BS 7655.

#### **COLOUR CODE**

8core yellow, yellow, blue, blue, Brown, brown, black, black